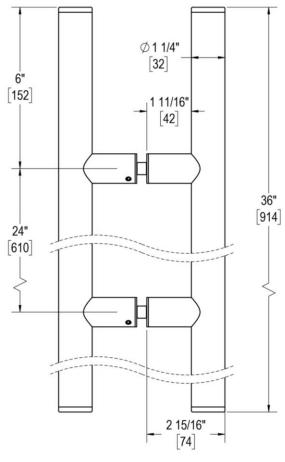

# 24" C/C BACK-TO-BACK PULL WITH 1-1/4" DIAMETER

Product Code: L.45.314-24

## **FUNCTION DETAILS & PRODUCT NOTES**

- Product design coordinates with other shower & bathroom hardware in the Counterpoint suite.
- Continuous hardware profile appears to flow through glass.

## **TEMPLATE & INSTALLATION NOTES**

Item requires glass fabrication according to template above and should only be used with tempered safety glass.

| Glass Thickness | 1/4" [6 mm] to 1/2" [12 mm] |
|-----------------|-----------------------------|
| Hole Diameter   | 1/2" [12 mm]                |