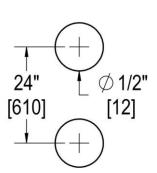

## **TEMPLATE & INSTALLATION NOTES**

Item requires glass fabrication according to template above and should only be used with tempered safety glass.

| Glass Thickness | 1/4" [6 mm] to 1/2" [12 mm] |
|-----------------|-----------------------------|
| Hole Diameter   | 1/2" [12 mm]                |